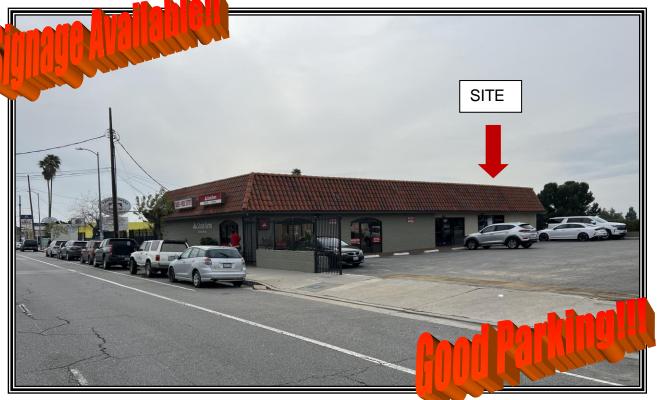

**LOCATION:** 13920 Foothill Boulevard

Sylmar, Ca 91342

**SIZE: Unit C -** 1,500 +/- square feet

**RENTAL RATE:** \$2,850.00 per month, MG

**AVAILABLE:** Immediate

**PARKING:** Good Parking in private/shared Lot

**COMMENTS:** \* Excellent street visibility & signage

\* Easy access to 210 freeway

\* Ideal for most Commercial Users

\* High Traffic Count Area